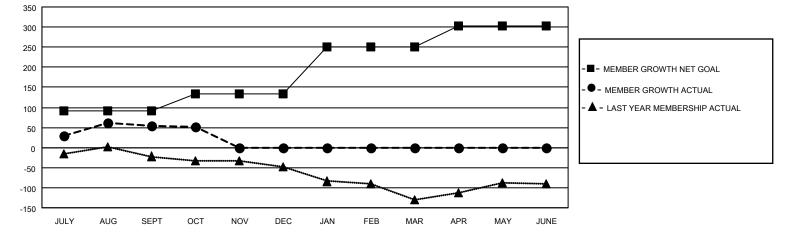

- ■ - CURRENT YEAR GOALS FOR NEW CLUBS

• CURRENT YEAR ACTUAL NEW CLUBS

▲ - LAST YEAR ACTUAL NEW CLUBS

GOALS AND ACTUAL MEMBERS CUMULATIVE

| DROPPED CLUBS: 1 |     | 51 CLUBS OF 114 ADDED 1 OR | GENDER DISTRIBUTION                    |                |
|------------------|-----|----------------------------|----------------------------------------|----------------|
|                  |     | MORE NEW MEMBERS           | MALE                                   | 1,822 (65.02%) |
|                  |     |                            | FEMALE                                 | 979 (34.94%)   |
| DROPPED MEMBERS  |     |                            | NON BINARY                             | 1 (0.04%)      |
| DECEASED         | 9   |                            | PREFER NOT TO ANSWER                   | 0 (0.00%)      |
| CLUB CANCELLED   | 0   |                            | TOTAL FAMILY UNIT MEMBERS              | 476            |
| OTHER            | 91  | CLICK HERE FOR CUMULATIVE  | TOTAL FAMILY UNIT MEMBERS              | 470            |
| TOTAL            | 100 | MEMBERSHIP DATA            | FAMILY MEMBERS PAYING HALF 244<br>DUES |                |