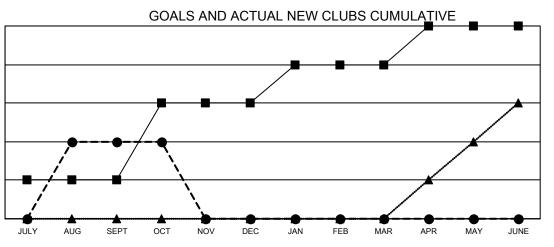

- ■ - CURRENT YEAR GOALS FOR NEW CLUBS

• CURRENT YEAR ACTUAL NEW CLUBS

▲ - LAST YEAR ACTUAL NEW CLUBS

GOALS AND ACTUAL MEMBERS CUMULATIVE

| DROPPED CLUBS: 1 |     | 51 CLUBS OF 114 ADDED 1 OR | GENDER DISTRIBUTION                    |                |
|------------------|-----|----------------------------|----------------------------------------|----------------|
|                  |     | MORE NEW MEMBERS           | MALE                                   | 1,822 (65.02%) |
|                  |     |                            | FEMALE                                 | 979 (34.94%)   |
| DROPPED MEMBERS  |     |                            | NON BINARY                             | 1 (0.04%)      |
| DECEASED         | 9   |                            | PREFER NOT TO ANSWER                   | 0 (0.00%)      |
| CLUB CANCELLED   | 0   |                            | TOTAL FAMILY UNIT MEMBERS              | 476            |
| OTHER            | 91  | CLICK HERE FOR CUMULATIVE  | TOTAL FAMILY UNIT MEMBERS              | 470            |
| TOTAL            | 100 | MEMBERSHIP DATA            | FAMILY MEMBERS PAYING HALF 244<br>DUES |                |